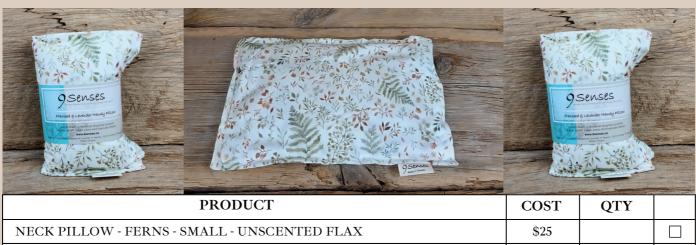

#### FERNS

SCENTS: UNSCENTED, LAVENDER & CHAMOMILE + LAVENDER STYLES: NECK & EYE PILLOWS

### ORDER FORM SPRING COLLECTION NECK PILLOWS

 NECK PILLOW - FERNS - SMALL - LAVENDER FLAX
 \$30

 NECK PILLOW - FERNS - SMALL - LAVENDER + CHAMOMILE FLAX
 \$32

| PRODUCT                                                  | COST | QTY |  |
|----------------------------------------------------------|------|-----|--|
| NECK PILLOW - FERNS - MEDIUM - UNSCENTED FLAX            | \$41 |     |  |
| NECK PILLOW - FERNS - MEDIUM - LAVENDER FLAX             | \$47 |     |  |
| NECK PILLOW - FERNS - MEDIUM - LAVENDER + CHAMOMILE FLAX | \$49 |     |  |