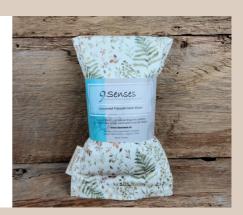

#### FERNS

SCENTS: UNSCENTED, LAVENDER & CHAMOMILE + LAVENDER STYLES: NECK & EYE PILLOWS

#### SIZES + PRICING

**SMALL / MEDIUM / EYE** SEE LINE SHEET FOR PRICING, MSRP IS 50% OF WHOLESALE PRICE