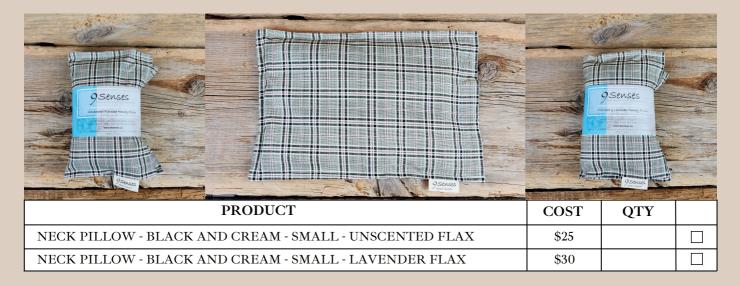

## ORDER FORM MENS COLLECTION NECK PILLOWS

| PRODUCT                                                | COST | QTY |  |
|--------------------------------------------------------|------|-----|--|
| NECK PILLOW - BLACK AND CREAM - SMALL - UNSCENTED FLAX | \$25 |     |  |
| NECK PILLOW - BLACK AND CREAM - SMALL - LAVENDER FLAX  | \$30 |     |  |

|                                                         | 2    | Senses<br>Transation<br>Transation<br>Transation<br>Transation<br>Transation<br>Transation<br>Transation<br>Transation<br>Transation<br>Transation<br>Transation<br>Transation<br>Transation<br>Transation<br>Transation<br>Transation<br>Transation<br>Transation<br>Transation<br>Transation<br>Transation<br>Transation<br>Transation<br>Transation<br>Transation<br>Transation<br>Transation<br>Transation<br>Transation<br>Transation<br>Transation<br>Transation<br>Transation<br>Transation<br>Transation<br>Transation<br>Transation<br>Transation<br>Transation<br>Transation<br>Transation<br>Transation<br>Transation<br>Transation<br>Transation<br>Transation<br>Transation<br>Transation<br>Transation<br>Transation<br>Transation<br>Transation<br>Transation<br>Transation<br>Transation<br>Transation<br>Transation<br>Transation<br>Transation<br>Transation<br>Transation<br>Transation<br>Transation<br>Transation<br>Transation<br>Transation<br>Transation<br>Transation<br>Transation<br>Transation<br>Transation<br>Transation<br>Transation<br>Transation<br>Transation<br>Transation<br>Transation<br>Transation<br>Transation<br>Transation<br>Transation<br>Transation<br>Transation<br>Transation<br>Transation<br>Transation<br>Transation<br>Transation<br>Transation<br>Transation<br>Transation<br>Transation<br>Transation<br>Transation<br>Transation<br>Transation<br>Transation<br>Transation<br>Transation<br>Transation<br>Transation<br>Transation<br>Transation<br>Transation<br>Transation<br>Transation<br>Transation<br>Transation<br>Transation<br>Transation<br>Transation<br>Transation<br>Transation<br>Transation<br>Transation<br>Transation<br>Transation<br>Transation<br>Transation<br>Transation<br>Transation<br>Transation<br>Transation<br>Transation<br>Transation<br>Transation<br>Transation<br>Transation<br>Transation<br>Transation<br>Transation<br>Transation<br>Transation<br>Transation<br>Transation<br>Transation<br>Transation<br>Transation<br>Transation<br>Transation<br>Transation<br>Transation<br>Transation<br>Transation<br>Transation<br>Transation<br>Transation<br>Transation<br>Transation<br>Transation<br>Transation<br>Transation<br>Transation<br>Transation<br>Transation<br>Transation<br>Transation<br>Transation<br>Transation<br>Transation<br>Transation<br>Transation<br>Transation<br>Transation<br>Transation<br>Transation<br>Transation<br>Transation<br>Transation<br>Transation<br>Transation<br>Transation<br>Transation<br>Transation<br>Transation<br>Transation<br>Transation<br>Transation<br>Transation<br>Transation<br>Transation<br>Transation<br>Transation<br>Transation<br>Transation<br>Tran |  |
|---------------------------------------------------------|------|--------------------------------------------------------------------------------------------------------------------------------------------------------------------------------------------------------------------------------------------------------------------------------------------------------------------------------------------------------------------------------------------------------------------------------------------------------------------------------------------------------------------------------------------------------------------------------------------------------------------------------------------------------------------------------------------------------------------------------------------------------------------------------------------------------------------------------------------------------------------------------------------------------------------------------------------------------------------------------------------------------------------------------------------------------------------------------------------------------------------------------------------------------------------------------------------------------------------------------------------------------------------------------------------------------------------------------------------------------------------------------------------------------------------------------------------------------------------------------------------------------------------------------------------------------------------------------------------------------------------------------------------------------------------------------------------------------------------------------------------------------------------------------------------------------------------------------------------------------------------------------------------------------------------------------------------------------------------------------------------------------------------------------------------------------------------------------------------------------------------------------------------------------------------------------------------------------------------------------------------------------------------------------------------------------------------------------------------------------------------------------------------------------------------------------------------------------------------------------------------------------------------------------------------------------------------------------------------------------------------------------------------------------------------------------------------------------------|--|
| PRODUCT                                                 | COST | QTY                                                                                                                                                                                                                                                                                                                                                                                                                                                                                                                                                                                                                                                                                                                                                                                                                                                                                                                                                                                                                                                                                                                                                                                                                                                                                                                                                                                                                                                                                                                                                                                                                                                                                                                                                                                                                                                                                                                                                                                                                                                                                                                                                                                                                                                                                                                                                                                                                                                                                                                                                                                                                                                                                                          |  |
| NECK PILLOW - BLACK AND CREAM - MEDIUM - UNSCENTED FLAX | \$41 |                                                                                                                                                                                                                                                                                                                                                                                                                                                                                                                                                                                                                                                                                                                                                                                                                                                                                                                                                                                                                                                                                                                                                                                                                                                                                                                                                                                                                                                                                                                                                                                                                                                                                                                                                                                                                                                                                                                                                                                                                                                                                                                                                                                                                                                                                                                                                                                                                                                                                                                                                                                                                                                                                                              |  |
| NECK PILLOW - BLACK AND CREAM - MEDIUM - LAVENDER FLAX  | \$47 |                                                                                                                                                                                                                                                                                                                                                                                                                                                                                                                                                                                                                                                                                                                                                                                                                                                                                                                                                                                                                                                                                                                                                                                                                                                                                                                                                                                                                                                                                                                                                                                                                                                                                                                                                                                                                                                                                                                                                                                                                                                                                                                                                                                                                                                                                                                                                                                                                                                                                                                                                                                                                                                                                                              |  |