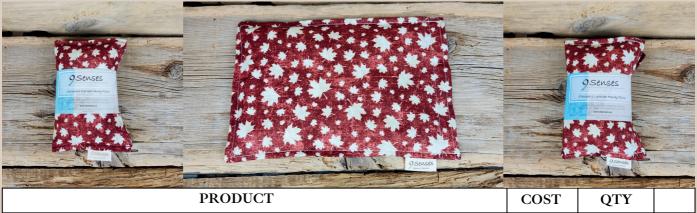

|                                                     |      | <b>x</b> |  |
|-----------------------------------------------------|------|----------|--|
| NECK PILLOW - MAPLE LEAVES - SMALL - UNSCENTED FLAX | \$25 |          |  |
| NECK PILLOW - MAPLE LEAVES - SMALL - LAVENDER FLAX  | \$30 |          |  |