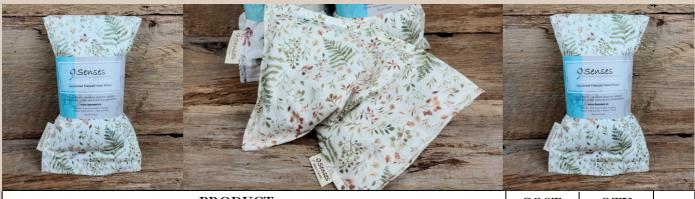

#### FERNS

SCENTS: UNSCENTED, LAVENDER & CHAMOMILE + LAVENDER STYLES: NECK & EYE PILLOWS

### ORDER FORM SPRING COLLECTION NECK PILLOWS

 NECK PILLOW - FERNS - SMALL - LAVENDER FLAX
 \$30

 NECK PILLOW - FERNS - SMALL - LAVENDER + CHAMOMILE FLAX
 \$32

| PRODUCT                                                  | COST | QTY |  |
|----------------------------------------------------------|------|-----|--|
| NECK PILLOW - FERNS - MEDIUM - UNSCENTED FLAX            | \$41 |     |  |
| NECK PILLOW - FERNS - MEDIUM - LAVENDER FLAX             | \$47 |     |  |
| NECK PILLOW - FERNS - MEDIUM - LAVENDER + CHAMOMILE FLAX | \$49 |     |  |