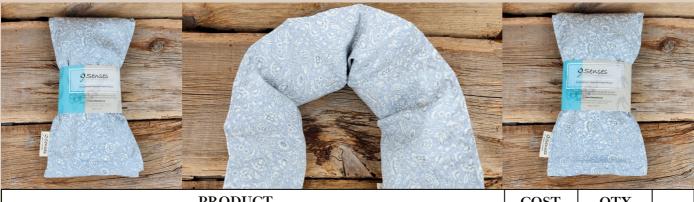

## **PRODUCT DETAILS**

NECK PILLOW SIZES

From the top to bottom. small, medium, and large

EYE PILLOW Can be used to reduce tension from headaches, sinuses, migraine or simply just relaxing

(SEE NEXT PAGE TO ORDER)

NECK PILLOW IN USE Wear around your neck or other areas to soothe tense muscles, making the perfect support for relaxation