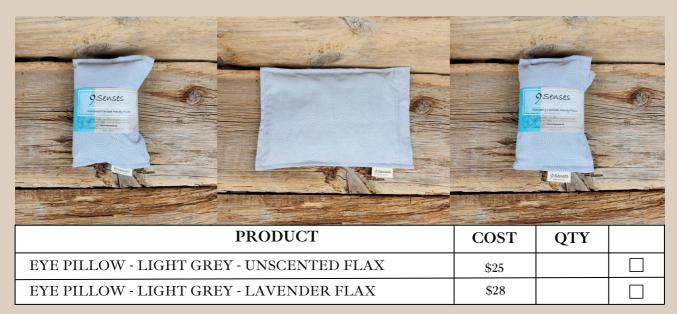

### LIGHT GREY

SCENTS: UNSCENTED, LAVENDER & CHAMOMILE + LAVENDER STYLES: NECK & EYE PILLOWS

#### **SIZES + PRICING**

#### SMALL / MEDIUM / EYE

SEE LINE SHEET FOR PRICING, MSRP IS 50% OF WHOLESALE PRICE