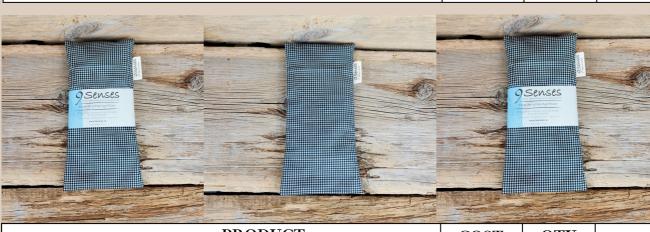

#### PLAID

SCENTS: UNSCENTED, LAVENDER STYLES: NECK & EYE PILLOWS SIZES + PRICING SMALL / MEDIUM / LARGE / EYE

SEE LINE SHEET FOR PRICING, MSRP IS 50% OF WHOLESALE PRICE

### ORDER FORM MENS COLLECTION EYE PILLOWS

| PRODUCT                                       | COST | QTY |  |
|-----------------------------------------------|------|-----|--|
| EYE PILLOW - BLACK AND CREAM - UNSCENTED FLAX | \$25 |     |  |
| EYE PILLOW - BLACK AND CREAM - LAVENDER FLAX  | \$28 |     |  |