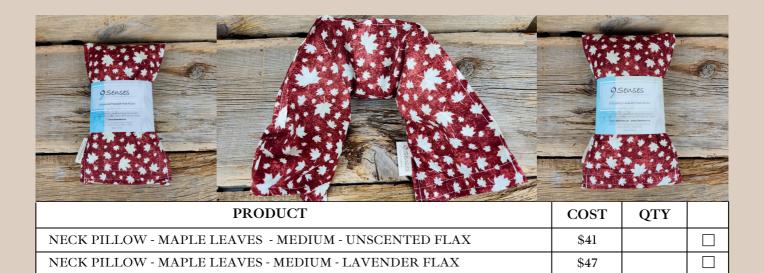

#### MAPLE LEAVES ON RED

SCENTS: UNSCENTED, LAVENDER STYLES: NECK PILLOWS SIZES \* PRICING SMALL / MEDIUM / LARGE

SMALL / MEDIUM / LARGE SEE LINE SHEET FOR PRICING, MSRP IS 50% OF WHOLESALE PRICE