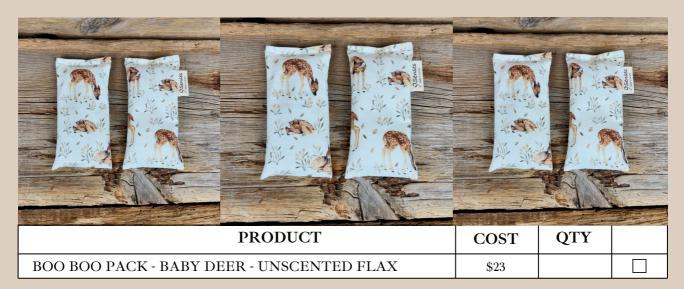

#### BABY DEER

SCENTS: UNSCENTED, LAVENDER STYLES: SMALL/HANDY & BOO BOO PACKS (UNSCENTED ONLY) SIZES + PRICING SMALL / BOO BOO PACKS

SEE LINE SHEET FOR PRICING, MSRP IS 50% OF WHOLESALE PRICE

## ORDER FORM Spring collection boo boo packs (Set of 2)