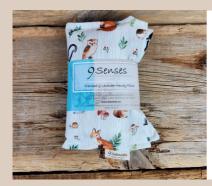

#### WOODLAND ANIMALS

SCENTS: UNSCENTED, LAVENDER STYLES: SMALL/HANDY & BOO BOO PACKS (UNSCENTED ONLY)

#### SIZES + PRICING

SMALL / BOO BOO PACKS SEE LINE SHEET FOR PRICING, MSRP IS 50% OF WHOLESALE PRICE

|                                                     |      | • |  |
|-----------------------------------------------------|------|---|--|
| HANDY PILLOW - SUPER MARIO - SMALL - UNSCENTED FLAX | \$25 |   |  |
| HANDY PILLOW - SUPER MARIO - SMALL - LAVENDER FLAX  | \$30 |   |  |