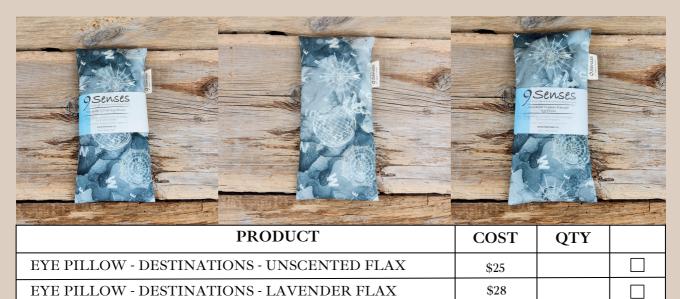

#### DESTINATIONS

SCENTS: UNSCENTED, LAVENDER STYLES: NECK & EYE PILLOWS

SIZES + PRICING

**SMALL / MEDIUM / LARGE / EYE** SEE LINE SHEET FOR PRICING, MSRP IS 50% OF WHOLESALE PRICE