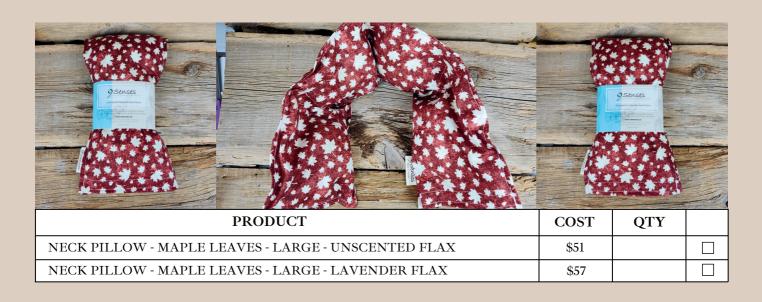

#### MAPLE LEAVES ON RED

SCENTS: UNSCENTED, LAVENDER STYLES: NECK PILLOWS SIZES \* PRICING SMALL / MEDIUM / LARGE

SMALL / MEDIUM / LARGE SEE LINE SHEET FOR PRICING, MSRP IS 50% OF WHOLESALE PRICE