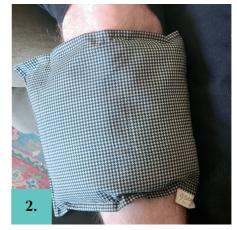

NECK PILLOW IN USE Wear around your neck or other areas to soothe tense muscles, making the perfect support for relaxation