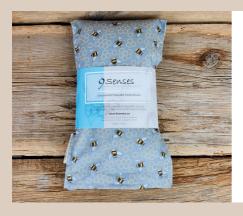

### BEES ON GREY

SCENTS: UNSCENTED, LAVENDER & CHAMOMILE + LAVENDER STYLES: NECK & EYE PILLOWS

#### SIZES + PRICING

**SMALL / MEDIUM / EYE** SEE LINE SHEET FOR PRICING, MSRP IS 50% OF WHOLESALE PRICE