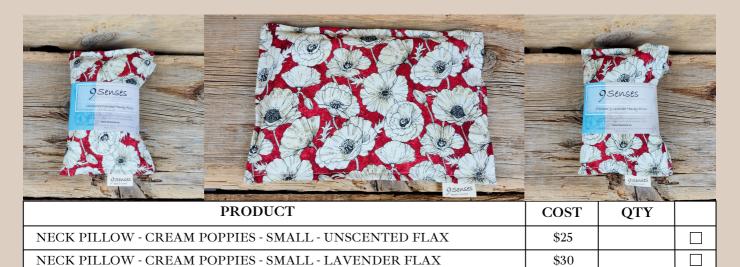

## **PRODUCT DETAILS**

NECK PILLOW SIZES

NECK PILLOW IN USE Wear around your neck or other areas to soothe tense muscles, making the perfect support for relaxation

| PRODUCT                                               | COST | QTY |  |
|-------------------------------------------------------|------|-----|--|
| NECK PILLOW - CREAM POPPIES - MEDIUM - UNSCENTED FLAX | \$41 |     |  |

NECK PILLOW - CREAM POPPIES - MEDIUM - LAVENDER FLAX

\$47

| PRODUCT                                              | COST | QTY |  |
|------------------------------------------------------|------|-----|--|
| NECK PILLOW - CREAM POPPIES - LARGE - UNSCENTED FLAX | \$51 |     |  |
| NECK PILLOW - CREAM POPPIES - LARGE - LAVENDER FLAX  | \$57 |     |  |