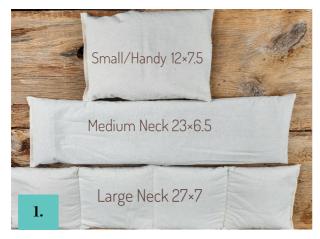

## **PRODUCT DETAILS**

NECK PILLOW SIZES

From the top to bottom. small, medium, and large

EYE PILLOW Can be used to reduce tension from headaches, sinuses, migraine or simply just relaxing

(SEE NEXT PAGE TO ORDER)