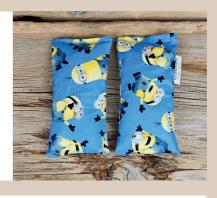

#### MINIONS

#### SCENTS: UNSCENTED, LAVENDER

STYLES: SMALL/HANDY & BOO BOO PACKS (UNSCENTED ONLY)

#### SIZES + PRICING

**SMALL / BOO BOO PACKS** SEE LINE SHEET FOR PRICING, MSRP IS 50% OF WHOLESALE PRICE