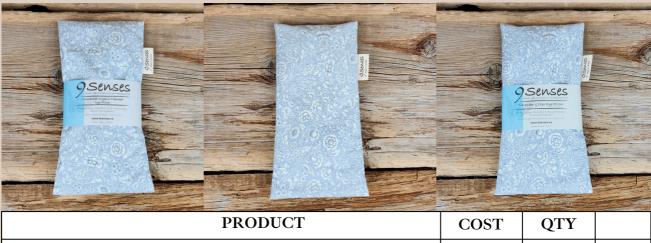

### PETIT FLOWERS

SCENTS: UNSCENTED, LAVENDER & CHAMOMILE + LAVENDER STYLES: NECK & EYE PILLOWS