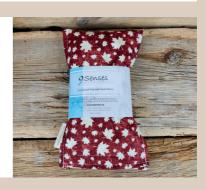

### BEES ON GREY

SCENTS: UNSCENTED, LAVENDER & CHAMOMILE + LAVENDER STYLES: NECK & EYE PILLOWS

#### SIZES + PRICING

**SMALL / MEDIUM / EYE** SEE LINE SHEET FOR PRICING, MSRP IS 50% OF WHOLESALE PRICE