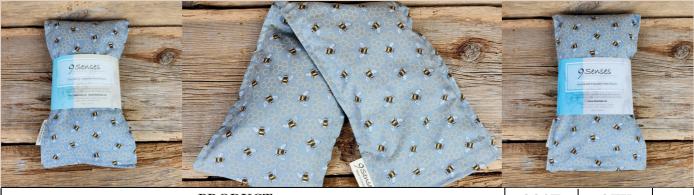

### BEES ON GREY

SCENTS: UNSCENTED, LAVENDER & CHAMOMILE + LAVENDER STYLES: NECK & EYE PILLOWS

#### SIZES + PRICING

**SMALL / MEDIUM / EYE** SEE LINE SHEET FOR PRICING, MSRP IS 50% OF WHOLESALE PRICE