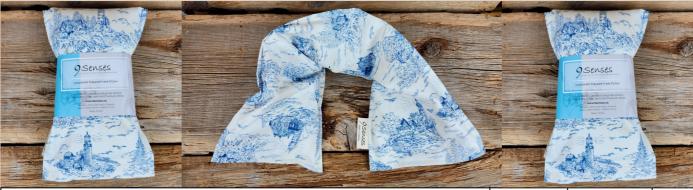

## **PRODUCT DETAILS**

NECK PILLOW SIZES

From the top to bottom. small, medium, and large

EYE PILLOW Can be used to reduce tension from headaches, sinuses, migraine or simply just relaxing

(SEE NEXT PAGE TO ORDER)

NECK PILLOW IN USE Wear around your neck or other areas to soothe tense muscles, making the perfect support for relaxation