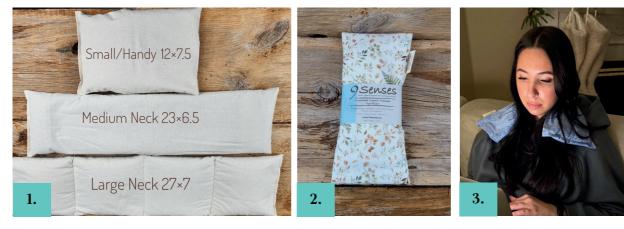

## **PRODUCT DETAILS**

NECK PILLOW SIZES

From the top to bottom. small, medium, and large

EYE PILLOW Can be used to reduce tension from headaches, sinuses, migraine or simply just relaxing

(SEE NEXT PAGE TO ORDER)

NECK PILLOW IN USE Wear around your neck or other areas to soothe tense muscles, making the perfect support for relaxation