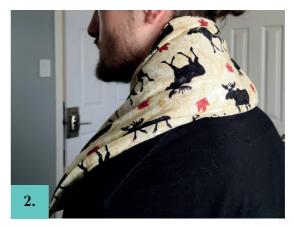

NECK PILLOW IN USE Wear around your neck or other areas to soothe tense muscles, making the perfect support for relaxation