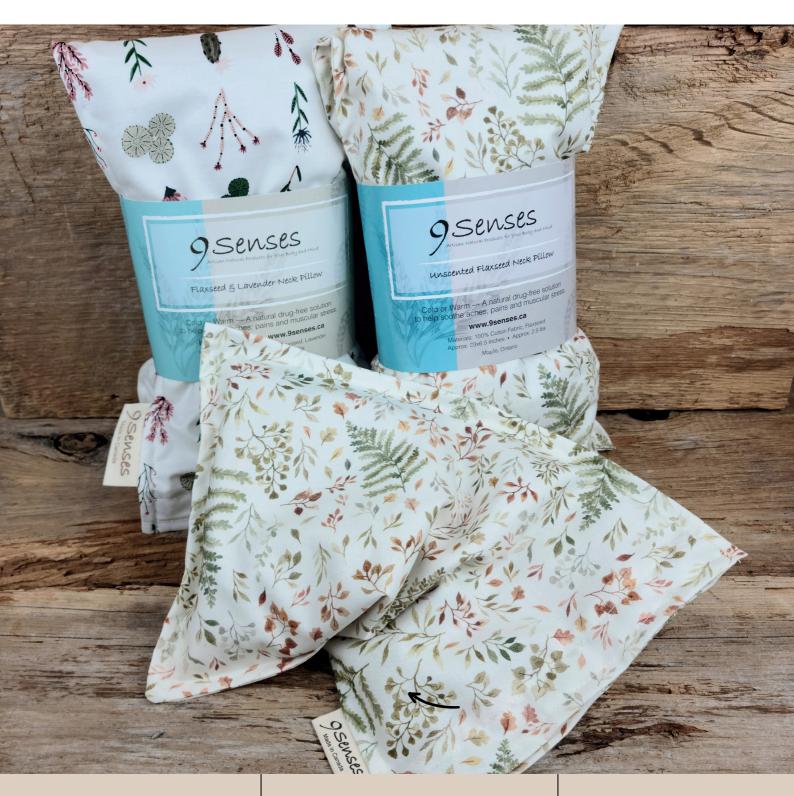

### PETIT FLOWERS

SCENTS: UNSCENTED, LAVENDER & CHAMOMILE + LAVENDER STYLES: NECK & EYE PILLOWS

#### FERNS

SCENTS: UNSCENTED, LAVENDER & CHAMOMILE + LAVENDER STYLES: NECK & EYE PILLOWS

## **PRODUCT DETAILS**

NECK PILLOW SIZES

From the top to bottom. small, medium, and large

EYE PILLOW Can be used to reduce tension from headaches, sinuses, migraine or simply just relaxing

(SEE NEXT PAGE TO ORDER)

NECK PILLOW IN USE Wear around your neck or other areas to soothe tense muscles, making the perfect support for relaxation