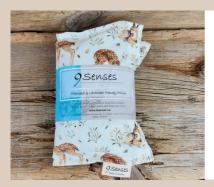

#### WOODLAND ANIMALS

SCENTS: UNSCENTED, LAVENDER STYLES: SMALL/HANDY & BOO BOO PACKS (UNSCENTED ONLY)

#### SIZES + PRICING

SMALL / BOO BOO PACKS SEE LINE SHEET FOR PRICING, MSRP IS 50% OF WHOLESALE PRICE

|                                                     |      | • |  |
|-----------------------------------------------------|------|---|--|
| HANDY PILLOW - SUPER MARIO - SMALL - UNSCENTED FLAX | \$25 |   |  |
| HANDY PILLOW - SUPER MARIO - SMALL - LAVENDER FLAX  | \$30 |   |  |