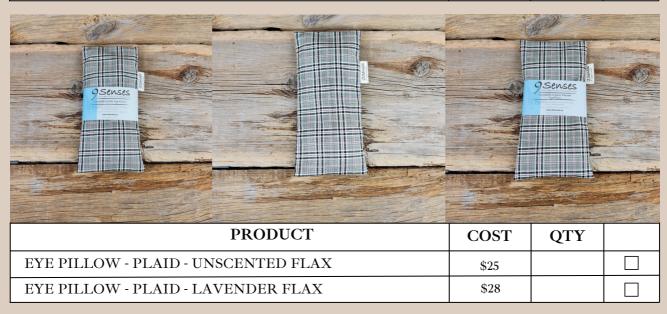

#### PLAID

SCENTS: UNSCENTED, LAVENDER STYLES: NECK & EYE PILLOWS SIZES + PRICING SMALL / MEDIUM / LARGE / EYE

SEE LINE SHEET FOR PRICING, MSRP IS 50% OF WHOLESALE PRICE