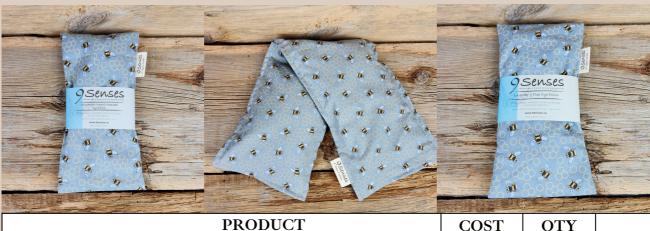

### BEES ON GREY

SCENTS: UNSCENTED, LAVENDER & CHAMOMILE + LAVENDER STYLES: NECK & EYE PILLOWS

|                                                        | Unscen | Senses<br>Senses<br>Martine Mandia fila<br>Martine Martine Martine<br>Martine Martine<br>Martine<br>Martine<br>Martine<br>Martine<br>Martine<br>Martine<br>Martine<br>Martine<br>Martine<br>Martine<br>Martine<br>Martine<br>Martine<br>Martine<br>Martine<br>Martine<br>Martine<br>Martine<br>Martine<br>Martine<br>Martine<br>Martine<br>Martine<br>Martine<br>Martine<br>Martine<br>Martine<br>Martine<br>Martine<br>Martine<br>Martine<br>Martine<br>Martine<br>Martine<br>Martine<br>Martine<br>Martine<br>Martine<br>Martine<br>Martine<br>Martine<br>Martine<br>Martine<br>Martine<br>Martine<br>Martine<br>Martine<br>Martine<br>Martine<br>Martine<br>Martine<br>Martine<br>Martine<br>Martine<br>Martine<br>Martine<br>Martine<br>Martine<br>Martine<br>Martine<br>Martine<br>Martine<br>Martine<br>Martine<br>Martine<br>Martine<br>Martine<br>Martine<br>Martine<br>Martine<br>Martine<br>Martine<br>Martine<br>Martine<br>Martine<br>Martine<br>Martine<br>Martine<br>Martine<br>Martine<br>Martine<br>Martine<br>Martine<br>Martine<br>Martine<br>Martine<br>Martine<br>Martine<br>Martine<br>Martine<br>Martine<br>Martine<br>Martine<br>Martine<br>Martine<br>Martine<br>Martine<br>Martine<br>Martine<br>Martine<br>Martine<br>Martine<br>Martine<br>Martine<br>Martine<br>Martine<br>Martine<br>Martine<br>Martine<br>Martine<br>Martine<br>Martine<br>Martine<br>Martine<br>Martine<br>Martine<br>Martine<br>Martine<br>Martine<br>Martine<br>Martine<br>Martine<br>Martine<br>Martine<br>Martine<br>Martine<br>Martine<br>Martine<br>Martine<br>Martine<br>Martine<br>Martine<br>Martine<br>Martine<br>Martine<br>Martine<br>Martine<br>Martine<br>Martine<br>Martine<br>Martine<br>Martine<br>Martine<br>Martine<br>Martine<br>Martine<br>Martine<br>Martine<br>Martine<br>Martine<br>Martine<br>Martine<br>Martine<br>Martine<br>Martine<br>Martine<br>Martine<br>Martine<br>Martine<br>Martine<br>Martine<br>Martine<br>Martine<br>Martine<br>Martine<br>Martine<br>Martine<br>Martine<br>Martine<br>Martine<br>Martine<br>Martine<br>Martine<br>Martine<br>Martine<br>Martine<br>Martine<br>Martine<br>Martine<br>Martine<br>Martine<br>Martine<br>Martine<br>Martine<br>Martine<br>Martine<br>Martine<br>Martine<br>Martine<br>Martine<br>Martine<br>Martine<br>Martine<br>Martine<br>Martine<br>Martine<br>Martine<br>Martine<br>Martine<br>Martine<br>Martine<br>Martine<br>Martine<br>Martine<br>Martine<br>Martine<br>Martine<br>Martine<br>Martine<br>Martine<br>Martine<br>Martine<br>Martine<br>Martine<br>Martine<br>Martine<br>Martine<br>Martine<br>Martine<br>Martine<br>Martine<br>Martine<br>Martine<br>Martine<br>Martine<br>Martine<br>Martine<br>Martine<br>Martine<br>Martine<br>Martine<br>Martine<br>Martine<br>Martine<br>Martine<br>Martine<br>Martine<br>Martine<br>Martine<br>Martine<br>Martine<br>Martine<br>Martine<br>Martine<br>Martine<br>Martine<br>Mart |  |
|--------------------------------------------------------|--------|-----------------------------------------------------------------------------------------------------------------------------------------------------------------------------------------------------------------------------------------------------------------------------------------------------------------------------------------------------------------------------------------------------------------------------------------------------------------------------------------------------------------------------------------------------------------------------------------------------------------------------------------------------------------------------------------------------------------------------------------------------------------------------------------------------------------------------------------------------------------------------------------------------------------------------------------------------------------------------------------------------------------------------------------------------------------------------------------------------------------------------------------------------------------------------------------------------------------------------------------------------------------------------------------------------------------------------------------------------------------------------------------------------------------------------------------------------------------------------------------------------------------------------------------------------------------------------------------------------------------------------------------------------------------------------------------------------------------------------------------------------------------------------------------------------------------------------------------------------------------------------------------------------------------------------------------------------------------------------------------------------------------------------------------------------------------------------------------------------------------------------------------------------------------------------------------------------------------------------------------------------------------------------------------------------------------------------------------------------------------------------------------------------------------------------------------------------------------------------------------------------------------------------------------------------------------------------------------------------------------------------------------------------------------------------------------------------------------------------------------------------------------------------------------------------------------------------------------------------------------------------------------------------------------|--|
| PRODUCT                                                | COST   | QTY                                                                                                                                                                                                                                                                                                                                                                                                                                                                                                                                                                                                                                                                                                                                                                                                                                                                                                                                                                                                                                                                                                                                                                                                                                                                                                                                                                                                                                                                                                                                                                                                                                                                                                                                                                                                                                                                                                                                                                                                                                                                                                                                                                                                                                                                                                                                                                                                                                                                                                                                                                                                                                                                                                                                                                                                                                                                                                             |  |
| NECK PILLOW - BEES ON GREY - SMALL - UNSCENTED FLAX    | \$25   |                                                                                                                                                                                                                                                                                                                                                                                                                                                                                                                                                                                                                                                                                                                                                                                                                                                                                                                                                                                                                                                                                                                                                                                                                                                                                                                                                                                                                                                                                                                                                                                                                                                                                                                                                                                                                                                                                                                                                                                                                                                                                                                                                                                                                                                                                                                                                                                                                                                                                                                                                                                                                                                                                                                                                                                                                                                                                                                 |  |
| NECK PILLOW - BEES ON GREY - SMALL - LAVENDER FLAX     | \$30   |                                                                                                                                                                                                                                                                                                                                                                                                                                                                                                                                                                                                                                                                                                                                                                                                                                                                                                                                                                                                                                                                                                                                                                                                                                                                                                                                                                                                                                                                                                                                                                                                                                                                                                                                                                                                                                                                                                                                                                                                                                                                                                                                                                                                                                                                                                                                                                                                                                                                                                                                                                                                                                                                                                                                                                                                                                                                                                                 |  |
| NECK PILLOW - BEES ON GREY - LAVENDER + CHAMOMILE FLAX | \$32   |                                                                                                                                                                                                                                                                                                                                                                                                                                                                                                                                                                                                                                                                                                                                                                                                                                                                                                                                                                                                                                                                                                                                                                                                                                                                                                                                                                                                                                                                                                                                                                                                                                                                                                                                                                                                                                                                                                                                                                                                                                                                                                                                                                                                                                                                                                                                                                                                                                                                                                                                                                                                                                                                                                                                                                                                                                                                                                                 |  |