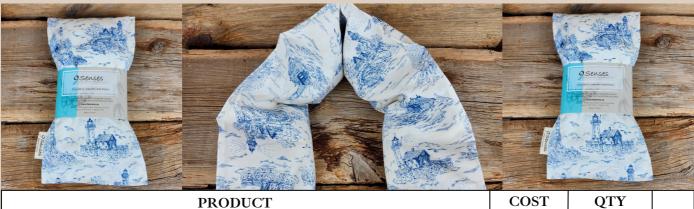

### ORDER FORM SPRING COLLECTION NECK PILLOWS

| <image/>                                                   |      |     |  |
|------------------------------------------------------------|------|-----|--|
| PRODUCT                                                    | COST | QTY |  |
| NECK PILLOW - PETIT FLOWERS - SMALL - UNSCENTED FLAX       | \$25 |     |  |
| NECK PILLOW - PETIT FLOWERS - SMALL - LAVENDER FLAX        | \$30 |     |  |
| NECK PILLOW - PETIT FLOWERS - SMALL - LAVENDER + CHAMOMILE | \$32 |     |  |