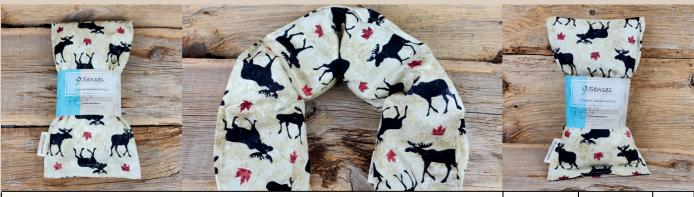

#### CANADIAN MOOSE ON CREAM

SCENTS: UNSCENTED, LAVENDER STYLES: NECK PILLOWS SIZES + PRICING

**SMALL / MEDIUM / LARGE** SEE LINE SHEET FOR PRICING, MSRP IS 50% OF WHOLESALE PRICE

## **PRODUCT DETAILS**

NECK PILLOW SIZES

NECK PILLOW IN USE Wear around your neck or other areas to soothe tense muscles, making the perfect support for relaxation

| PRODUCT                                               | COST | QTY |  |
|-------------------------------------------------------|------|-----|--|
| NECK PILLOW - CREAM POPPIES - MEDIUM - UNSCENTED FLAX | \$41 |     |  |