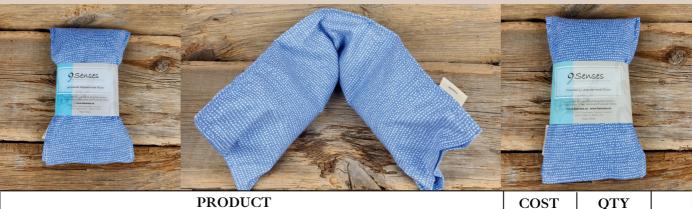

### ORDER FORM SPRING COLLECTION NECK PILLOWS

| <image/>                                                   |      |     |  |
|------------------------------------------------------------|------|-----|--|
| PRODUCT                                                    | COST | QTY |  |
| NECK PILLOW - PETIT FLOWERS - SMALL - UNSCENTED FLAX       | \$25 |     |  |
| NECK PILLOW - PETIT FLOWERS - SMALL - LAVENDER FLAX        | \$30 |     |  |
| NECK PILLOW - PETIT FLOWERS - SMALL - LAVENDER + CHAMOMILE | \$32 |     |  |