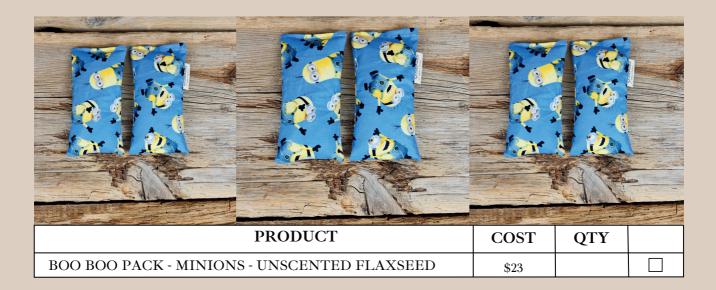

ER MARIO - SMALL - LAVENDER FLAX  | \$30 |   |  |



| PRODUCT                                          | COST | QTY |  |
|--------------------------------------------------|------|-----|--|
| HANDY PILLOW - DR SEUSS - SMALL - UNSCENTED FLAX | \$25 |     |  |
| HANDY PILLOW - DR SEUSS - SMALL - LAVENDER FLAX  | \$30 |     |  |



| <image/>                                                     |      |     |  |
|--------------------------------------------------------------|------|-----|--|
| PRODUCI                                                      | COST | QTY |  |
| HANDY PILLOW - WOODLAND ANIMALS - SMALL - UNSCENTED FLAXSEED | \$25 |     |  |
| HANDY PILLOW - WOODLAND ANIMALS - SMALL - LAVENDER FLAXSEED  | \$30 |     |  |

## ORDER FORM Spring collection boo boo packs (Set of 2)







## ORDER FORM SPRING COLLECTION BOO BOO PACKS (SET OF 2)





# WHOLESALE POLICIES

#### Minimum Order Amount:

\$600.00 before HST \$450 reorder minimum before HST

#### Shipping:

The shipping charges quoted in your order are based on the total weight of the products chosen via Canada Postal services. All orders will have Delivery Confirmation added. Orders shipped will require mandatory insurance based on the wholesale value of the order. If you would like us to use your shipping account, please include all necessary acct info. 9Senses will not be responsible for any loss or damage that may occur. 9Senses reserves the right to refuse any order felt to be fraudulent. Shipping is not included in the cost of goods.

#### **Delivery**:

Free delivery within the Greater Toronto Area.

####