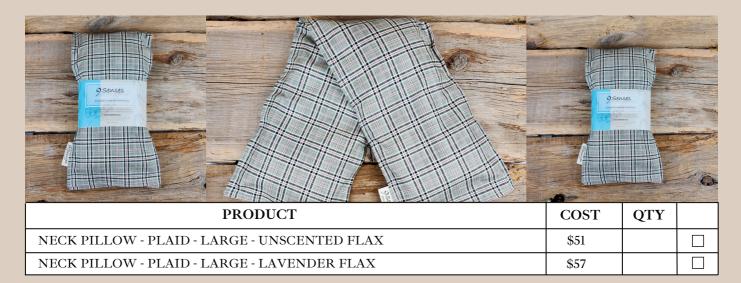

#### PLAID

SCENTS: UNSCENTED, LAVENDER STYLES: NECK & EYE PILLOWS SIZES + PRICING SMALL / MEDIUM / LARGE / EYE

SEE LINE SHEET FOR PRICING, MSRP IS 50% OF WHOLESALE PRICE