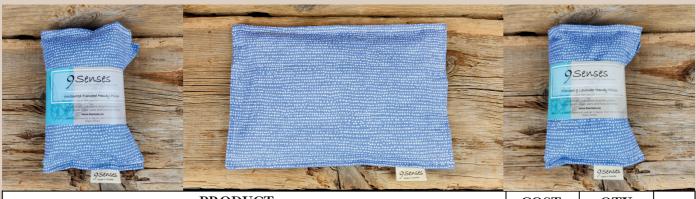

#### BLUE DOTS

SCENTS: UNSCENTED, LAVENDER & CHAMOMILE + LAVENDER STYLES: NECK & EYE PILLOWS SIZES + PRICING

**SMALL / MEDIUM / LARGE / EYE** SEE LINE SHEET FOR PRICING, MSRP IS 50% OF WHOLESALE PRICE