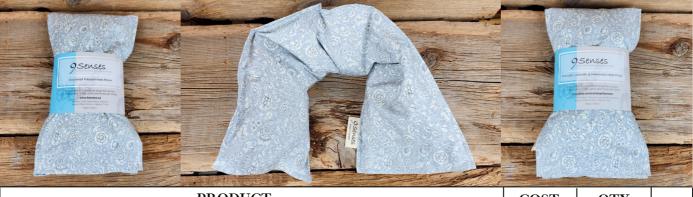

## **PRODUCT DETAILS**

NECK PILLOW SIZES

From the top to bottom. small, medium, and large

EYE PILLOW Can be used to reduce tension from headaches, sinuses, migraine or simply just relaxing

(SEE NEXT PAGE TO ORDER)

NECK PILLOW IN USE Wear around your neck or other areas to soothe tense muscles, making the perfect support for relaxation