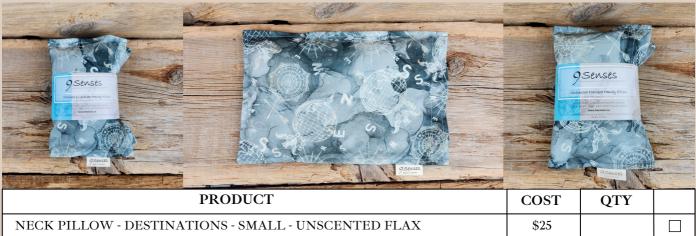

#### DESTINATIONS

SCENTS: UNSCENTED, LAVENDER STYLES: NECK & EYE PILLOWS

SIZES + PRICING

**SMALL / MEDIUM / LARGE / EYE** SEE LINE SHEET FOR PRICING, MSRP IS 50% OF WHOLESALE PRICE

### ORDER FORM MENS COLLECTION NECK PILLOWS

\$30

NECK PILLOW - DESTINATIONS - SMALL - LAVENDER FLAX

| PRODUCI                                             | COST | QTY |  |
|-----------------------------------------------------|------|-----|--|
| NECK PILLOW - DESTINATIONS - LARGE - UNSCENTED FLAX | \$51 |     |  |
| NECK PILLOW - DESTINATIONS - LARGE - LAVENDER FLAX  | \$57 |     |  |