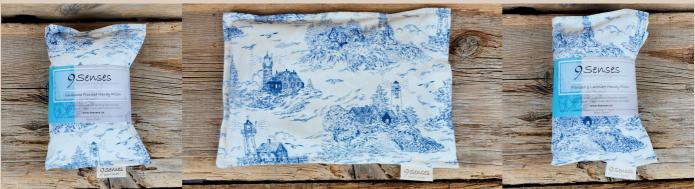

#### LIGHTHOUSE

SCENTS: UNSCENTED, LAVENDER & CHAMOMILE + LAVENDER STYLES: NECK & EYE PILLOWS SIZES + PRICING SMALL / MEDIUM / LARGE / EYE

SEE LINE SHEET FOR PRICING, MSRP IS 50% OF WHOLESALE PRICE