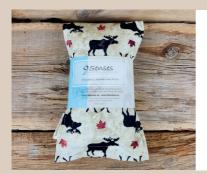

#### CANADIAN MOOSE ON CREAM

SCENTS: UNSCENTED, LAVENDER STYLES: NECK PILLOWS SIZES + PRICING

**SMALL / MEDIUM / LARGE** SEE LINE SHEET FOR PRICING, MSRP IS 50% OF WHOLESALE PRICE