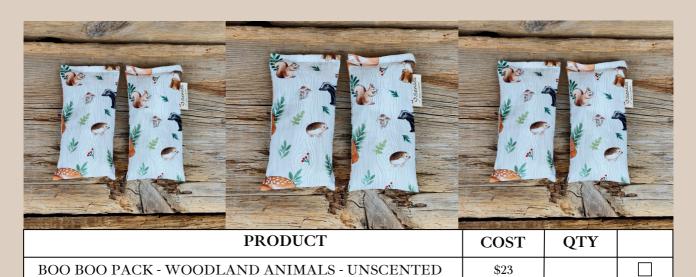

#### WOODLAND ANIMALS

SCENTS: UNSCENTED, LAVENDER STYLES: SMALL/HANDY & BOO BOO PACKS (UNSCENTED ONLY)

#### SIZES + PRICING

SMALL / BOO BOO PACKS SEE LINE SHEET FOR PRICING, MSRP IS 50% OF WHOLESALE PRICE

|                                                     |      | • |  |
|-----------------------------------------------------|------|---|--|
| HANDY PILLOW - SUPER MARIO - SMALL - UNSCENTED FLAX | \$25 |   |  |
| HANDY PILLOW - SUPER MARIO - SMALL - LAVENDER FLAX  | \$30 |   |  |

## ORDER FORM Spring collection boo boo packs (Set of 2)