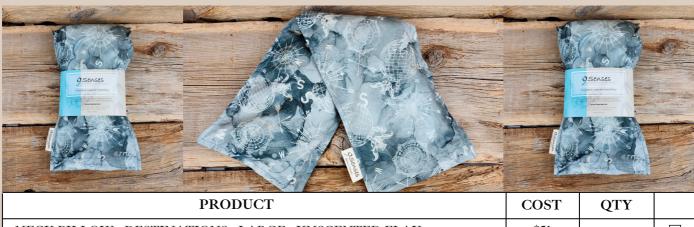

### ORDER FORM MENS COLLECTION NECK PILLOWS

\$30

NECK PILLOW - DESTINATIONS - SMALL - LAVENDER FLAX

| PRODUCI                                             | COST | QTY |  |
|-----------------------------------------------------|------|-----|--|
| NECK PILLOW - DESTINATIONS - LARGE - UNSCENTED FLAX | \$51 |     |  |
| NECK PILLOW - DESTINATIONS - LARGE - LAVENDER FLAX  | \$57 |     |  |