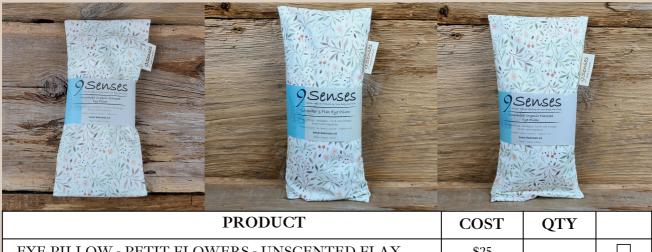

### ORDER FORM SPRING COLLECTION EYE PILLOWS

| EYE PILLOW - PETIT FLOWERS - UNSCENTED FLAX | \$25 |         |  |
|---------------------------------------------|------|---------|--|
| EYE PILLOW - PETIT FLOWERS - LAVENDER FLAX  | \$28 |         |  |
|                                             |      | 1.3.W = |  |