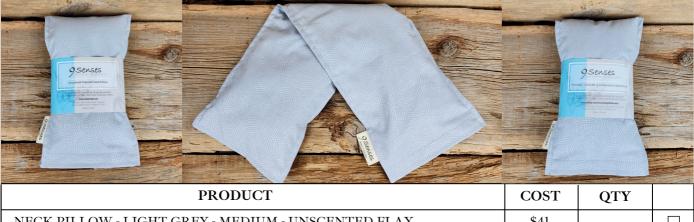

### LIGHT GREY

SCENTS: UNSCENTED, LAVENDER & CHAMOMILE + LAVENDER STYLES: NECK & EYE PILLOWS

#### **SIZES + PRICING**

#### SMALL / MEDIUM / EYE

SEE LINE SHEET FOR PRICING, MSRP IS 50% OF WHOLESALE PRICE