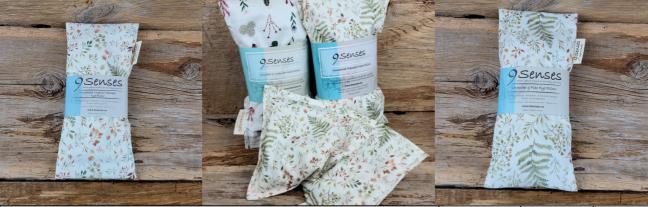

#### FERNS

SCENTS: UNSCENTED, LAVENDER & CHAMOMILE + LAVENDER STYLES: NECK & EYE PILLOWS

| PRODUCT                             | COST | QTY |  |
|-------------------------------------|------|-----|--|
| EYE PILLOW - FERNS - UNSCENTED FLAX | \$25 |     |  |
| EYE PILLOW - FERNS - LAVENDER FLAX  | \$28 |     |  |