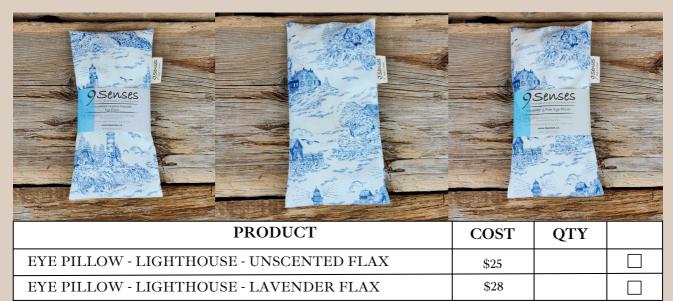

#### LIGHTHOUSE

SCENTS: UNSCENTED, LAVENDER & CHAMOMILE + LAVENDER STYLES: NECK & EYE PILLOWS SIZES + PRICING SMALL / MEDIUM / LARGE / EYE

SEE LINE SHEET FOR PRICING, MSRP IS 50% OF WHOLESALE PRICE