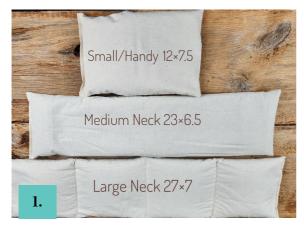

## **PRODUCT DETAILS**

NECK PILLOW SIZES

From the top to bottom. small, medium, and large

EYE PILLOW Can be used to reduce tension from headaches, sinuses, migraine or simply just relaxing

(SEE NEXT PAGE TO ORDER)

NECK PILLOW IN USE Wear around your neck or other areas to soothe tense muscles, making the perfect support for relaxation