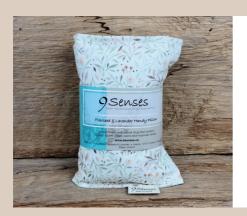

### PETIT FLOWERS

SCENTS: UNSCENTED, LAVENDER & CHAMOMILE + LAVENDER STYLES: NECK & EYE PILLOWS

#### SIZES + PRICING

**SMALL / MEDIUM / EYE** SEE LINE SHEET FOR PRICING, MSRP IS 50% OF WHOLESALE PRICE