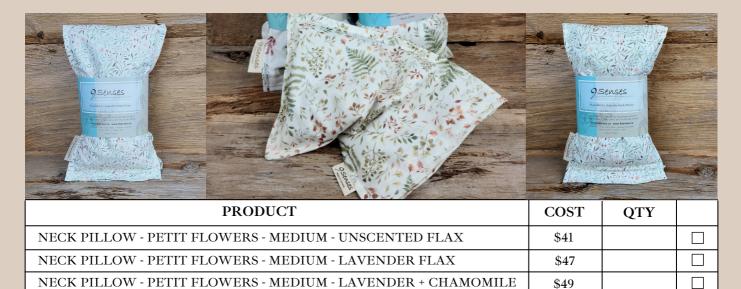

### PETIT FLOWERS

SCENTS: UNSCENTED, LAVENDER & CHAMOMILE + LAVENDER STYLES: NECK & EYE PILLOWS

### ORDER FORM SPRING COLLECTION NECK PILLOWS

| <image/>                                                   |      |     |  |
|------------------------------------------------------------|------|-----|--|
| PRODUCT                                                    | COST | QTY |  |
| NECK PILLOW - PETIT FLOWERS - SMALL - UNSCENTED FLAX       | \$25 |     |  |
| NECK PILLOW - PETIT FLOWERS - SMALL - LAVENDER FLAX        | \$30 |     |  |
| NECK PILLOW - PETIT FLOWERS - SMALL - LAVENDER + CHAMOMILE | \$32 |     |  |