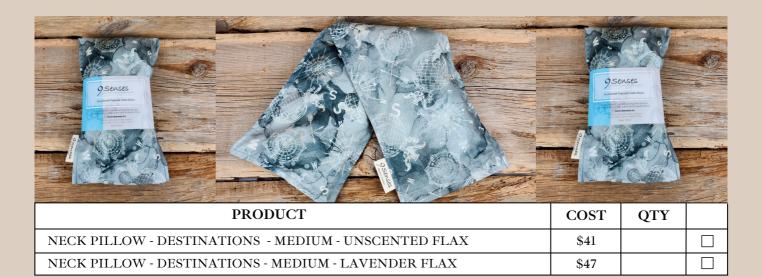

### ORDER FORM MENS COLLECTION NECK PILLOWS

\$30

NECK PILLOW - DESTINATIONS - SMALL - LAVENDER FLAX

| PRODUCI                                             | COST | QTY |  |
|-----------------------------------------------------|------|-----|--|
| NECK PILLOW - DESTINATIONS - LARGE - UNSCENTED FLAX | \$51 |     |  |
| NECK PILLOW - DESTINATIONS - LARGE - LAVENDER FLAX  | \$57 |     |  |